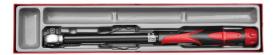

# 1/2" TORQUE WRENCH P-SERIES 40-200 NM TTX4

- $\cdot$  Click type mechanism to signal when the required torque is reached
- Simple to adjust and easy to read Nm scale
  Locking button to ensure the set torque is securely maintained
  Compact head for easier use in confined spaces
- · Quick release 72 teeth ratchet mechanism with twist reverse (DIN3122)
- $\cdot$  Designed to torque right hand (clockwise) fasteners
- Ergonomic bi-material grip for added comfort

  Marked to show the correct place where pressure should be applied
- · Hanging facility which can be used together with a fall protection wire
- Accurate to +/- 4% and conforms to ISO6789 for assured accuracy
  Each torque wrench has it's own individual certification number
- · Organised in a tool tray module size X4 (TTX4)