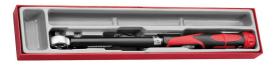

# 1/2" TORQUE WRENCH P-SERIES 40-200 NM TTX4

- $\cdot$  Click type mechanism to signal when the required torque is reached
- Simple to adjust and easy to read Nm scale
  Locking button to ensure the set torque is securely maintained
  Compact head for easier use in confined spaces
- · Quick release 72 teeth ratchet mechanism with twist reverse (DIN3122)
- $\cdot$  Designed to torque right hand (clockwise) fasteners
- Ergonomic bi-material grip for added comfort

  Marked to show the correct place where pressure should be applied
- · Hanging facility which can be used together with a fall protection wire
- Accurate to +/- 4% and conforms to ISO6789 for assured accuracy
  Each torque wrench has it's own individual certification number
- · Organised in a tool tray module size X4 (TTX4)