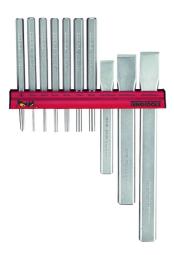

## **PUNCH & CHISEL SET WALL RACK 10 PIECES**

- · Flat cold chisel made from chrome molybdenum
- · Pin punches made from chrome molybdenum
- · Supplied with a wall rack for fixing to the wall or a workbench

## **PUNCH & CHISEL SET WALL RACK 10 PIECES**

## **INCLUDED SETS & ITEMS**

| Article no. | Product name                |
|-------------|-----------------------------|
| CC150F      | Flat Cold Chisel 150 x 18mm |
| CC200F      | Flat Cold Chisel 200 x 25mm |
| CC250F      | Flat Cold Chisel 250 x 25mm |
| CP05        | Centre Punch 5mm            |
| PP03        | Parallel Pin Punch 3mm      |
| PP04        | Parallel Pin Punch 4mm      |
| PP05        | Parallel Pin Punch 5mm      |
| PP06        | Parallel Pin Punch 6mm      |
| PP07        | Parallel Pin Punch 7mm      |
| PP08        | Parallel Pin Punch 8mm      |