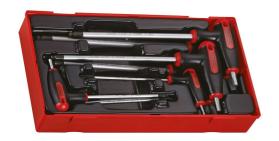

## T-HANDLE BALL POINT HEX KEY SET AF TT1 7 PIECES

- $\cdot$  Ball point end on the long key end giving access at angles of up to 25°
- Regular hex end on the short and long arms gives the ability to apply higher torque Removable lid and dove tail joints
- · Organised in a tool tray module size 1 (TT1)

## T-HANDLE BALL POINT HEX KEY SET AF TT1 7 PIECES

## **INCLUDED SETS & ITEMS**

| Article no. | Product name                         |
|-------------|--------------------------------------|
| 510103      | T Handle Ball Point Hex Key AF 3/32" |
| 510104      | T Handle Ball Point Hex Key AF 1/8"  |
| 510105      | T Handle Ball Point Hex Key AF 5/32" |
| 510106      | T Handle Ball Point Hex Key AF 3/16" |
| 510107      | T Handle Ball Point Hex Key AF 7/32" |
| 510108      | T Handle Ball Point Hex Key AF 1/4"  |
| 510110      | T Handle Ball Point Hex Key AF 5/16" |