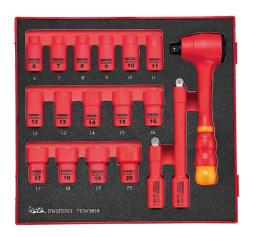

## 3/8" INSULATED SOCKET SET FOAM2 18 PIECES

- Approved for live working up to 1,000 volts
  6 point single hexagon socket for a better grip
- · Integrated protective insulation with two colours to clearly indicate if there is any damage
- to the insulation
  •Tools are hold in place using three colour pre-cut high-density EVA foam clearly showing where each tools belongs
- Designed and manufactured to DIN, ISO and IEC 60900 standards
- $\cdot$  Organised in a foam inlay module size 2 (FOAM2)

## 3/8" INSULATED SOCKET SET FOAM2 18 PIECES

## **INCLUDED SETS & ITEMS**

| Article no. | Product name                       |
|-------------|------------------------------------|
| MV3800      | 3/8" Insulated Ratchet             |
| MV380020    | 3/8" Insulated Extension Bar 75mm  |
| MV380021    | 3/8" Insulated Extension Bar 150mm |
| MV380506    | 3/8" Insulated Socket 6mm          |
| MV380507    | 3/8" Insulated Socket 7mm          |
| MV380508    | 3/8" Insulated Socket 8mm          |
| MV380509    | 3/8" Insulated Socket 9mm          |
| MV380510    | 3/8" Insulated Socket 10mm         |
| MV380511    | 3/8" Insulated Socket 11mm         |
| MV380512    | 3/8" Insulated Socket 12mm         |
| MV380513    | 3/8" Insulated Socket 13mm         |
| MV380514    | 3/8" Insulated Socket 14mm         |
| MV380515    | 3/8" Insulated Socket 15mm         |
| MV380516    | 3/8" Insulated Socket 16mm         |
| MV380517    | 3/8" Insulated Socket 17mm         |
| MV380518    | 3/8" Insulated Socket 18mm         |
| MV380519    | 3/8" Insulated Socket 19mm         |
| MV380520    | 3/8" Insulated Socket 20mm         |