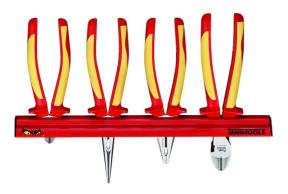

## **INSULATED PLIER SET WALL RACK 4 PIECES**

- · Approved for live working up to 1,000 volts

- TPR grip for a more secure and comfortable grip Supplied with a wall rack for fixing to the wall or a workbench Designed and manufactured to DIN5745, DIN5746, DIN5749 and IEC60900

## **INSULATED PLIER SET WALL RACK 4 PIECES**

## **INCLUDED SETS & ITEMS**

Article no. Product name

MBV441-6Insulated Side Cutting Plier 150mmMBV442-8Insulated Side Cutting Plier 200mmMBV451-7Insulated Combination Plier 175mmMBV461-8Insulated Long Nose Plier 200mm