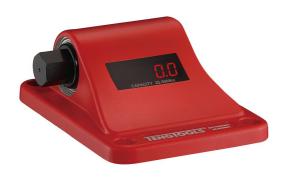

## **DIGITAL TORQUE TESTER 50 - 1000NM UK**

- · For checking the accuracy of torque wrenches
- · Designed for checking clockwise torque readings

- Accurate to +/-1% of the measurement value
  Very easy to use with full instructions included
  Robust construction with fixing points for installation on a solid surface
- · Supplied with a factory test certificate

# DIGITAL TORQUE TESTER 50 - 1000NM UK