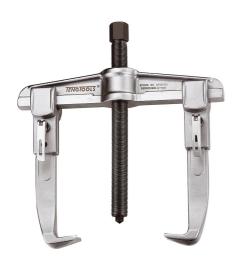

## TWO ARM QUICK ACTION PULLER 220 X 150MM

- · Simple to use two legged puller for the fast removal of pulleys, wheels and bearings
- Quick lock action on the legs for fast adjustment
  Designed for internal or external pulling with easily reversible legs
  Strong drop forged construction for strength and durability

## **SPECIFICATIONS**

**Country Of Origin** Taiwan Barcode 5020385083509 **ETIM** EC002110 UNSPSC 27111712 **Net Weight** 3023 gr Certificates N/A **Batteries Included** No **Clamping Depth** 150 mm **Hex Drive Size** 22 mm Jaw Depth 20 mm **Jaw Thickness** 3.8 mm 160 mm Max. External Spread Max. Internal Spread 220 mm Number Of Jaws/Arms 2 **Quick Set** Yes **Reversible Arms** Yes Spindle Length 210 mm **Spindle Thread** M20 x 2,0 **Tethering Facility** No