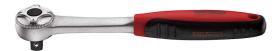

## **1/4" RATCHET 72 TEETH**

- $\cdot \, \mathsf{Fine} \, \, \mathsf{tooth} \, \, \mathsf{ratchet} \, \,$
- 72 teeth giving 5 degree increments between clicks
  Twist reverse for quickly and easily changing between tightening and loosening
- Slim design together with a bi-material grip for extra comfort
  Designed and manufactured to DIN3122D

## **SPECIFICATIONS**

**Country Of Origin** Taiwan Barcode 5020385031708 **ETIM** EC002218 UNSPSC 27111711 **Net Weight** 112 gr Lenath 150 mm Certificates N/A **Batteries Included** No 1/4" Drive Flexible Head No **Handle Type** Bi-material No. Of Teeth 72 **Quick Release** No **Reverse Direction** Twist **Tethering Facility** Yes