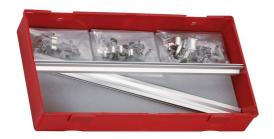

## **CLIP RAIL SET TT1 32 PIECES**

- $\cdot$  Includes 2 clip rails and clips for 1/4", 3/8" and 1/2" drive sockets
- A protective mat is included in the bottom of the tray
  Removable lid and dove tail joints
  Organised in a tool tray module size 1 (TTI)

## **CLIP RAIL SET TT1 32 PIECES**

## **INCLUDED SETS & ITEMS**

| Article no. | Product name           |
|-------------|------------------------|
| ALU12       | Socket Clips 10 x 1/2" |
| ALU14       | Socket Clips 10 x 1/4" |
| ALU38       | Socket Clips 10 x 3/8" |