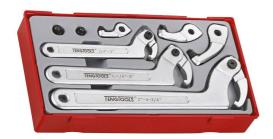

## **HOOK & PIN WRENCH SET TT1 8 PIECES**

- Includes a range of handles, pin and hook adaptors
   Chrome vanadium satin finish
   To be used for nuts designed and manufactured to DIN1804 & 1816
- Wrench manufactured to DIN1810
   Organised in a tool tray module size 1 (TT1)

## **HOOK & PIN WRENCH SET TT1 8 PIECES**

## **INCLUDED SETS & ITEMS**

 Article no.
 Product name

 HP101
 Hook Wrench 19 - 50mm

 HP102
 Hook Wrench 32 - 75mm

 HP103
 Hook Wrench 50 - 120mm