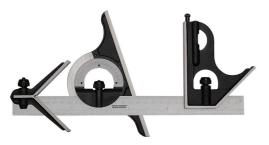

## **COMBINATION SQUARE 300MM**

· For measuring and checking angles

- Graduated in mm and inches for universal use
  300mm steel rule with a reversible protractor, adjustable angle ledge and centre head
  Angle ledge and protractor both include a spirit level

SPECIFICATIONS

| Country Of Origin   | China         |  |
|---------------------|---------------|--|
| Barcode             | 5020385085657 |  |
| UNSPSC              | 27111803      |  |
| Net Weight          | 1234 gr       |  |
| Certificates        | N/A           |  |
| Batteries Included  | No            |  |
| Centre Head Length  | 63 mm         |  |
| Protractor Reading  | 0-180°        |  |
| Square Head Length  | 110 mm        |  |
| Steel Rule Length   | 300 mm        |  |
| Tethering Facility  | No            |  |
| Unit Of Measurement | Metric,AF     |  |