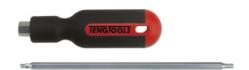

## **DOUBLE ENDED SCREWDRIVER BLADE TX30 X TX40**

- $\cdot$  Double ended screwdriver blade giving two tools in one
- $\cdot$  Hexagon shaft enabling a wrench to be used for added control and torque  $\cdot$  TT-MV PLUS steel alloy for greater strength and material flexibilty  $\cdot$  Sizes clearly marked on the shaft