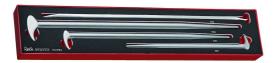

## PRY BAR SET ROLL/HEEL FOAMX4 4 PIECES

- · Includes 3 roll/heel bars and a 20" tyre lever · Tools are held in place using three colour pre-cut high-density EVA foam
- · Organised in a foam inlay module size X4 (FOAMX4)

# PRY BAR SET ROLL/HEEL FOAMX4 4 PIECES

### **INCLUDED SETS & ITEMS**

Article no. Product name
AT20520 Tyre Lever 500mm

PB12Pry Bar Roll Heel Type 300mmPB16Pry Bar Roll Heel Type 400mmPB20Pry Bar Roll Heel Type 500mm