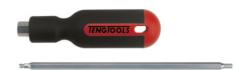

## **DOUBLE ENDED SCREWDRIVER BLADE TX10 X TX15**

- $\cdot$  Double ended screwdriver blade giving two tools in one
- $\cdot$  Hexagon shaft enabling a wrench to be used for added control and torque  $\cdot$  TT-MV PLUS steel alloy for greater strength and material flexibilty  $\cdot$  Sizes clearly marked on the shaft

## **SPECIFICATIONS**

**Country Of Origin** Taiwan Barcode 5020385111639 ETIM EC011813 UNSPSC 27111701 **Net Weight** 43 gr Length 175 mm Certificates N/A **Batteries Included** No **Tethering Facility** No Tip TX TX10;TX15 **Tip Size** 