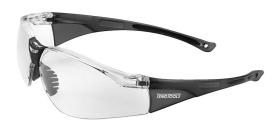

## SAFETY GLASSES SPORT STYLE CLEAR LENS

- Sports inspired design for a more stylish pair of protective glasses
  Optically neutral lenses with anti- fog and anti-scratch resistance (HC/AF)
  Soft bridge nose and side pieces for a more comfortable fit
- · Clear polycarbonate lenses
- Shaped to give a large panorama view and integrated side protection
  Suitable for work wear or for visitor protection wear
  In accordance with EN166 class 1FT