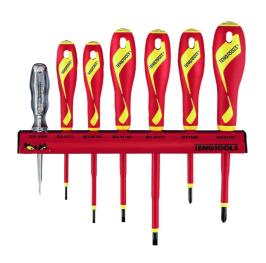

## **INSULATED SCREWDRIVER SET FLAT & PH WALL RACK 7 PIECES**

- $\cdot$  Approved for live working up to 1,000 volts
- Protective insulation with two colours to clearly indicate if there is any damage to the
- Supplied with a wall rack for fixing to the wall or a workbench
  Designed and manufactured to DIN ISO 2380, DIN ISO 8764-1 and IEC60900

## **INCLUDED SETS & ITEMS**

| Article no. | Product name                              |
|-------------|-------------------------------------------|
| MDV820N     | Flat Insulated Screwdriver 0.4 x 2.5mm    |
| MDV822N     | Flat Insulated Screwdriver 0.5 x 3.0mm    |
| MDV824N     | Flat Insulated Screwdriver 0.8 x $4.0 mm$ |
| MDV826N     | Flat Insulated Screwdriver 1.0 x 5.5mm    |
| MDV842N     | PH Insulated Screwdriver PH1              |
| MDV844N     | PH Insulated Screwdriver PH2              |
| MDV9855     | Voltage Tester                            |
|             |                                           |