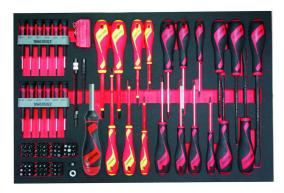

## **SCREWDRIVER SET MIXED FOAM4X4 98 PIECES**

- $\cdot$  TT-MV PLUS steel alloy for greater strength and material flexibilty
- Ergonomically designed bi-material handle for easy use with higher torque Hanging hole in the handle for use as a T handle or with a fall protection wire
- The handle is moulded around the blade to give a higher torque capacity
- $\boldsymbol{\cdot}$  Mini screwdrivers feature a rotating end piece for easier use
- Tools are held in place using three colour pre-cut high-density EVA foam Organised in a foam inlay module size 4X4 (FOAM4X4)

### **INCLUDED SETS & ITEMS**

| INCLUDED SETS & ITEMS |                                            |           |                                         |
|-----------------------|--------------------------------------------|-----------|-----------------------------------------|
| Article no.           | Product name                               |           |                                         |
| FL2506A03             | 1/4" Flat Bits 25mm 0.6 x 3.5mm            |           |                                         |
| FL2506B03             | 1/4" Flat Bits 25mm 0.6 x 4.5mm            |           |                                         |
| FL2508A03             | 1/4" Flat Bits 25mm 0.8 x 4.0mm            |           |                                         |
| FL2508B03             | 1/4" Flat Bits 25mm 0.8 x 5.5mm            |           |                                         |
| FL2510A03             | 1/4" Flat Bits 25mm 1.0 x 5.5mm            |           |                                         |
| FL2512A03             | 1/4" Flat Bits 25mm 1.2 x 6.5mm            |           |                                         |
| FL2516A03             | 1/4" Flat Bits 25mm 1.6 x 8.0mm            |           |                                         |
| GR25002010            | 1/4" PH G Bits 25mm PH2G                   |           |                                         |
| HEX25002010           | 1/4" Hex Bits 25mm 2mm                     |           |                                         |
| HEX2500203            | 1/4" Hex Bits 25mm 3mm                     |           |                                         |
| HEX2500303            | 1/4" Hex Bits 25mm 4mm                     |           |                                         |
| HEX2500403            | 1/4" Hex Bits 25mm 5mm                     |           |                                         |
| HEX2500603            | 1/4" Hex Bits 25mm 6mm                     |           |                                         |
| HEX2500803            | 1/4" Hex Bits 25mm 8mm                     |           |                                         |
| M140037               | Hex Socket Adaptor 1/4" Hex - 1/4" 25mm    |           |                                         |
| M140060-C             | 1/4" Bit Adaptor Hex Bit Coupler           |           |                                         |
| MD610TPN              | TPX Screwdriver TPX10 x 100mm M            |           |                                         |
| MD615TPN              | TPX Screwdriver TPX15 x 100mm M            |           |                                         |
| MD620TPN              | TPX Screwdriver TPX20 x 100mm M            |           |                                         |
| MD625TPN              | TPX Screwdriver TPX25 x 100mm L            |           |                                         |
| MD630TPN              | TPX Screwdriver TPX30 x 100mm L            |           |                                         |
| MD908TN               | TX Screwdriver TX8 x 75mm S                |           |                                         |
| MD909TN               | TX Screwdriver TX9 x 75mm S                |           |                                         |
| MDM706                | Mini Screwdriver Set Flat & PH             | MDM713    | Flat Mini Screwdriver 2mm               |
|                       |                                            | MDM714    | Flat Mini Screwdriver 2.4mm             |
|                       |                                            | MDM715    | Flat Mini Screwdriver 3mm               |
|                       |                                            | MDM716    | PH Mini Screwdriver PH00                |
|                       |                                            | MDM717    | PH Mini Screwdriver PH0                 |
|                       |                                            | MDM718    | PH Mini Screwdriver PH1                 |
| MDM706TX              | Mini Screwdriver Set TX                    | MDM806    | TX Mini Screwdriver TX6                 |
|                       |                                            | MDM807    | TX Mini Screwdriver TX7                 |
|                       |                                            | MDM808    | TX Mini Screwdriver TX8                 |
|                       |                                            | MDM809    | TX Mini Screwdriver TX9                 |
|                       |                                            | MDM810    | TX Mini Screwdriver TX10                |
|                       |                                            | MDM815    | TX Mini Screwdriver TX15                |
| MDR908                | 1/4" Ratcheting Bits Driver Set            | FL2507A03 |                                         |
|                       |                                            | FL2510A03 | 1/4" Flat Bits 25mm 1.0 x 5.5mm         |
|                       |                                            | M140037   | Hex Socket Adaptor 1/4" Hex - 1/4" 25mm |
|                       |                                            | PH2500103 | 1/4" PH Bits 25mm PH1                   |
|                       |                                            | PH2500203 | 1/4" PH Bits 25mm PH2                   |
|                       |                                            | PZ2500103 | 1/4" PZ Bits 25mm PZ1                   |
|                       |                                            | PZ2500203 | 1/4" PZ Bits 25mm PZ2                   |
| MDT932N               | Flat Power Through Screwdriver 1.2 x 6.5mm |           |                                         |
| MDT934N               | Flat Power Through Screwdriver 1.2 x 8mm   |           |                                         |
| MDT935N               | Flat Power Through Screwdriver 1.6 x 10mm  |           |                                         |
| MDT952N               | PH Power Through Screwdriver PH2           |           |                                         |
| MDT953N               | PH Power Through Screwdriver PH3           |           |                                         |
| MDV820N               | Flat Insulated Screwdriver 0.4 x 2.5mm     |           |                                         |
| MDV824N               | Flat Insulated Screwdriver 0.8 x 4.0mm     |           |                                         |
| MDV826N               | Flat Insulated Screwdriver 1.0 x 5.5mm     |           |                                         |
| MDV840N               | PH Insulated Screwdriver PH0               |           |                                         |
| MDV842N               | PH Insulated Screwdriver PH1               |           |                                         |
| MDV844N               | PH Insulated Screwdriver PH2               |           |                                         |
| MDV864N               | PZ Insulated Screwdriver PZ2               |           |                                         |
| MR500                 | Magnetic Screwdriver Charger               |           |                                         |
| PH2500103             | 1/4" PH Bits 25mm PH1                      |           |                                         |
| PH2500203             | 1/4" PH Bits 25mm PH2                      |           |                                         |
| PH2500303             | 1/4" PH Bits 25mm PH3                      |           |                                         |
| PZ2500103             | 1/4" PZ Bits 25mm PZ1                      |           |                                         |
| PZ2500203             | 1/4" PZ Bits 25mm PZ2                      |           |                                         |
| PZ2500303             | 1/4" PZ Bits 25mm PZ3                      |           |                                         |
| ROB2500103            | 1/4" ROB Bits 25mm ROB1                    |           |                                         |
| ROB2500203            | 1/4" ROB Bits 25mm ROB2                    |           |                                         |
| ROB2500303            | 1/4" ROB Bits 25mm ROB3                    |           |                                         |
| TPX2501003            | 1/4" TPX Bits 25mm TPX10                   |           |                                         |
| TPX2501503            | 1/4" TPX Bits 25mm TPX15                   |           |                                         |
| TPX2502003            | 1/4" TPX Bits 25mm TPX20                   |           |                                         |
| TPX2502503            | 1/4" TPX Bits 25mm TPX25                   |           |                                         |
| TPX2502703            | 1/4" TPX Bits 25mm TPX27                   |           |                                         |
| TPX2503003            | 1/4" TPX Bits 25mm TPX30                   |           |                                         |