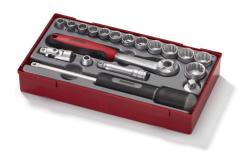

## 3/8" SOCKET SET 12 PT TT1 19 PIECES

- · Regular 12 point bi-hexagon sockets
- Chrome vanadium satin finish sockets
  Designed and manufactured to DIN and ISO standards
  Organised in a tool tray module size 1 (TTI)

## **INCLUDED SETS & ITEMS**

PT3810R

| Article no. | Product name                              |
|-------------|-------------------------------------------|
| 3800-72N    | 3/8" Ratchet 72 Teeth                     |
| M120036-C   | Reducing Adaptor 1/2"F - 3/8"M            |
| M380020W-C  | 3/8" Wobble Extension Bar 75mm            |
| M380030-C   | 3/8" Universal Joint                      |
| M380060-C   | 3/8" Bit Adaptor Hex bit coupler 1/4" Hex |
| M38050812-C | 3/8" Socket 12 pt Metric 8mm              |
| M38050912-C | 3/8" Socket 12 pt Metric 9mm              |
| M38051012-C | 3/8" Socket 12 pt Metric 10mm             |
| M38051112-C | 3/8" Socket 12 pt Metric 11mm             |
| M38051212-C | 3/8" Socket 12 pt Metric 12mm             |
| M38051312-C | 3/8" Socket 12 pt Metric 13mm             |
| M38051412-C | 3/8" Socket 12 pt Metric 14mm             |
| M38051512-C | 3/8" Socket 12 pt Metric 15mm             |
| M38051612-C | 3/8" Socket 12 pt Metric 16mm             |
| M38051712-C | 3/8" Socket 12 pt Metric 17mm             |
| M38051812-C | 3/8" Socket 12 pt Metric 18mm             |
| M38051912-C | 3/8" Socket 12 pt Metric 19mm             |
| M38052212-C | 3/8" Socket 12 pt Metric 22mm             |