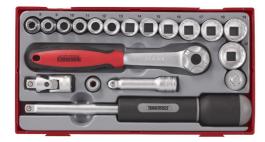

## 3/8" SOCKET SET 12 PT TT1 19 PIECES

- · Regular 12 point bi-hexagon sockets
- Chrome vanadium satin finish sockets
  Designed and manufactured to DIN and ISO standards
  Organised in a tool tray module size 1 (TTI)

## **INCLUDED SETS & ITEMS**

PT3810R

| Article no. | Product name                              |
|-------------|-------------------------------------------|
| 3800-72N    | 3/8" Ratchet 72 Teeth                     |
| M120036-C   | Reducing Adaptor 1/2"F - 3/8"M            |
| M380020W-C  | 3/8" Wobble Extension Bar 75mm            |
| M380030-C   | 3/8" Universal Joint                      |
| M380060-C   | 3/8" Bit Adaptor Hex bit coupler 1/4" Hex |
| M38050812-C | 3/8" Socket 12 pt Metric 8mm              |
| M38050912-C | 3/8" Socket 12 pt Metric 9mm              |
| M38051012-C | 3/8" Socket 12 pt Metric 10mm             |
| M38051112-C | 3/8" Socket 12 pt Metric 11mm             |
| M38051212-C | 3/8" Socket 12 pt Metric 12mm             |
| M38051312-C | 3/8" Socket 12 pt Metric 13mm             |
| M38051412-C | 3/8" Socket 12 pt Metric 14mm             |
| M38051512-C | 3/8" Socket 12 pt Metric 15mm             |
| M38051612-C | 3/8" Socket 12 pt Metric 16mm             |
| M38051712-C | 3/8" Socket 12 pt Metric 17mm             |
| M38051812-C | 3/8" Socket 12 pt Metric 18mm             |
| M38051912-C | 3/8" Socket 12 pt Metric 19mm             |
| M38052212-C | 3/8" Socket 12 pt Metric 22mm             |