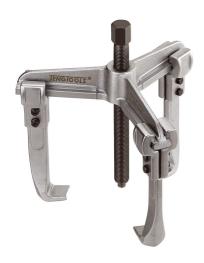

## THREE ARM UNIVERSAL PULLER 260 X 150MM

- Simple to use three legged puller for the fast removal of pulleys, wheels and bearings Designed for internal or external pulling with easily reversible legs
- · Strong drop forged construction for strength and durability

## **SPECIFICATIONS**

**Country Of Origin** Taiwan Barcode 5020385083585 **ETIM** EC002110 UNSPSC 27111712 **Net Weight** 4121 gr Certificates N/A **Batteries Included** No **Clamping Depth** 150 mm **Hex Drive Size** 22 mm Jaw Depth 20 mm **Jaw Thickness** 3.8 mm 205 mm Max. External Spread Max. Internal Spread 260 mm Number Of Jaws/Arms 3 **Quick Set** No **Reversible Arms** Yes Spindle Length 210 mm **Spindle Thread** M20 x 2,0 **Tethering Facility** No