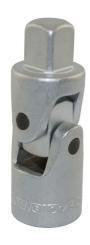

## 3/4" UNIVERSAL JOINT

- $\cdot$  Head rotates through 180° for use at different angles
- · Ideal for use in confined spaces
- · Chrome vanadium
- $\cdot$  Satin finish for a better grip when handling sockets
- Ball bearing recess on the female end to grip the ratchet
  Ball bearing socket retainer on the male end to securely grip the socket
- · Designed and manufactured to DIN3123C
- $\cdot$  Supplied with a metal socket clip for use with a socket rail