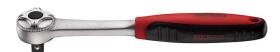

## 1/2" RATCHET 72 TEETH

- $\cdot \, \mathsf{Fine} \, \, \mathsf{tooth} \, \, \mathsf{ratchet} \, \,$
- 72 teeth giving 5 degree increments between clicks
  Twist reverse for quickly and easily changing between tightening and loosening
- Slim design together with a bi-material grip for extra comfort
  Designed and manufactured to DIN3122D