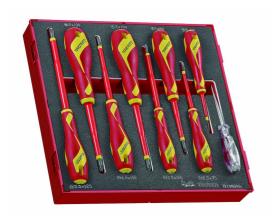

## **INSULATED SCREWDRIVER SET MIXED FOAM2 9 PIECES**

- Approved for live working up to 1,000 volts
  Integrated protective insulation with two colours to clearly indicate if there is any damage

- A 100-250 volt tester is also included for checking circuits
   Tools are held in place using three colour pre-cut high-density EVA foam
   Designed and manufactured to DIN ISO 8764-1, DIN ISO 2380 and IEC 60900
- · Organised in a foam inlay module size 2 (FOAM2)

## **INCLUDED SETS & ITEMS**

| Article no. | Product name                           |
|-------------|----------------------------------------|
| MDV820N     | Flat Insulated Screwdriver 0.4 x 2.5mm |
| MDV823N     | Flat Insulated Screwdriver 0.6 x 3.5mm |
| MDV824N     | Flat Insulated Screwdriver 0.8 x 4.0mm |
| MDV826N     | Flat Insulated Screwdriver 1.0 x 5.5mm |
| MDV840N     | PH Insulated Screwdriver PH0           |
| MDV842N     | PH Insulated Screwdriver PH1           |
| MDV844N     | PH Insulated Screwdriver PH2           |
| MDV864N     | PZ Insulated Screwdriver PZ2           |
| MDV9855     | Voltage Tester                         |
|             |                                        |