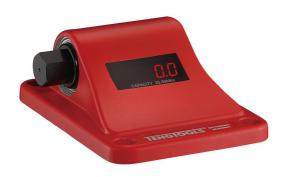

## **DIGITAL TORQUE TESTER 25 - 500NM UK**

- · For checking the accuracy of torque wrenches
- · Designed for checking clockwise torque readings

- Accurate to +/-1% of the measurement value
   Very easy to use with full instructions included
   Robust construction with fixing points for installation on a solid surface
- · Supplied with a factory test certificate

## DIGITAL TORQUE TESTER 25 - 500NM UK