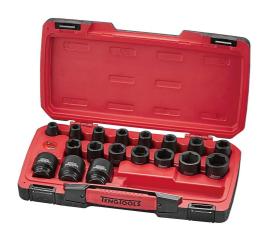

## MECCA PRO 1/2" IMPACT SOCKET SET DIN 22 PIECES

- · 18 regular metric sockets from 10 to 32 mm
- · Retaining pins (2 pcs) and rings (2 pcs) included
- Made of chrome molybdenum (CR-MO)
  For use with power tools
  Supplied in a robust blow moulded box

## MECCA PRO 1/2" IMPACT SOCKET SET DIN 22 PIECES

## **INCLUDED SETS & ITEMS**

| Article no | Product name                       |
|------------|------------------------------------|
| 920510N    | 1/2" Impact Socket DIN Metric 10mm |
| 920511N    |                                    |
|            | 1/2" Impact Socket DIN Metric 11mm |
| 920512N    | 1/2" Impact Socket DIN Metric 12mm |
| 920513N    | 1/2" Impact Socket DIN Metric 13mm |
| 920514N    | 1/2" Impact Socket DIN Metric 14mm |
| 920515N    | 1/2" Impact Socket DIN Metric 15mm |
| 920516N    | 1/2" Impact Socket DIN Metric 16mm |
| 920517N1   | 1/2" Impact Socket DIN Metric 17mm |
| 920518N    | 1/2" Impact Socket DIN Metric 18mm |
| 920519N1   | 1/2" Impact Socket DIN Metric 19mm |
| 920521N1   | 1/2" Impact Socket DIN Metric 21mm |
| 920522N    | 1/2" Impact Socket DIN Metric 22mm |
| 920524N    | 1/2" Impact Socket DIN Metric 24mm |
| 920527N    | 1/2" Impact Socket DIN Metric 27mm |
| 920528N    | 1/2" Impact Socket DIN Metric 28mm |
| 920529N    | 1/2" Impact Socket DIN Metric 29mm |
| 920530N    | 1/2" Impact Socket DIN Metric 30mm |
| 920532N    | 1/2" Impact Socket DIN Metric 32mm |
| O92194     | Retaining Ring 19 x 4.0mm          |
| O92244     | Retaining Ring 24 x 4.0mm          |
| P92320     | Retaining Pin 3 x 20mm             |
| P92325     | Retaining Pin 3 x 25mm             |