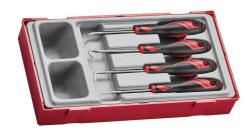

## **HOCK & PICK SET TT1 4 PIECES**

- Includes hooks, awls and picks for detail work and scribing
  Ideal for cleaning components and retrieving lost items in hard to reach places
  Organised in a tool tray module size 1 (TTI)

## **HOCK & PICK SET TT1 4 PIECES**

## **INCLUDED SETS & ITEMS**

| Article no. | Product name   |
|-------------|----------------|
| MDA180      | Awl Straight   |
| MDP125      | Hook Tool 125° |
| MDP35       | Hook Tool 35°  |
| MDP90       | Hook Tool 90°  |