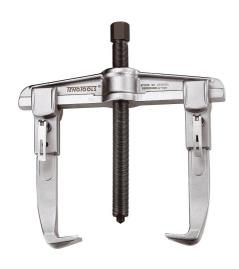

## TWO ARM QUICK ACTION PULLER 330 X 200MM

- · Simple to use two legged puller for the fast removal of pulleys, wheels and bearings
- Quick lock action on the legs for fast adjustment
  Designed for internal or external pulling with easily reversible legs
  Strong drop forged construction for strength and durability

## **SPECIFICATIONS**

**Country Of Origin** Taiwan Barcode 5020385083608 **ETIM** EC002110 UNSPSC 27111712 **Net Weight** 6920 gr Certificates N/A **Batteries Included** No **Clamping Depth** 205 mm **Hex Drive Size** 27 mm Jaw Depth 27 mm **Jaw Thickness** 6.2 mm 250 mm Max. External Spread Max. Internal Spread 325 mm Number Of Jaws/Arms 2 **Quick Set** Yes **Reversible Arms** Yes Spindle Length 280 mm **Spindle Thread** M26 x 2,0 **Tethering Facility** No