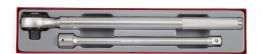

## 3/4" RATCHET & ACCESSORIES SET TTX4 2 PIECES

- · Ratchet with extendable handle 545 to 860mm
- Extension bar 16"
  Designed and manufactured according to DIN3122D
  Organised in a tool tray module size X4 (TTX4)

## 3/4" RATCHET & ACCESSORIES SET TTX4 2 PIECES

## **INCLUDED SETS & ITEMS**

Article no. Product name

 M340022-C
 3/4" Extension Bar 400mm

 M340072E
 3/4" Extendable Ratchet 72 Teeth 545-860mm