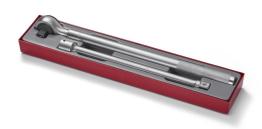

## 3/4" RATCHET & ACCESSORIES SET TTX4 2 PIECES

- · Ratchet with extendable handle 545 to 860mm
- Extension bar 16"
  Designed and manufactured according to DIN3122D
  Organised in a tool tray module size X4 (TTX4)

## 3/4" RATCHET & ACCESSORIES SET TTX4 2 PIECES

## **INCLUDED SETS & ITEMS**

Article no. Product name

 M340022-C
 3/4" Extension Bar 400mm

 M340072E
 3/4" Extendable Ratchet 72 Teeth 545-860mm