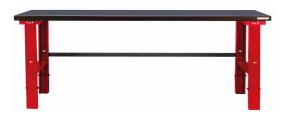

## **WORK BENCH 1500MM**

- $\cdot \, \text{Sturdy, laminated granite effect work surface with black edging} \\$
- $\cdot$  Adjustable legs to give a working height of between 707 & 927mm