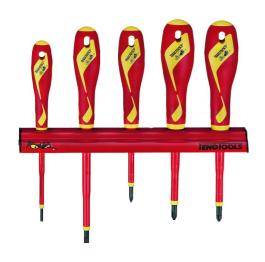

## **INSULATED SCREWDRIVER SET MIXED WALL RACK 5 PIECES**

- $\cdot$  Approved for live working up to 1,000 volts
- Protective insulation with two colours to clearly indicate if there is any damage to the
- Supplied with a wall rack for fixing to the wall or a workbench
  Designed and manufactured to DIN ISO 2380, DIN ISO 8764-1 and IEC60900

## **INSULATED SCREWDRIVER SET MIXED WALL RACK 5 PIECES**

## **INCLUDED SETS & ITEMS**

| Article no. | Product name                           |
|-------------|----------------------------------------|
| MDV822N     | Flat Insulated Screwdriver 0.5 x 3.0mm |
| MDV826N     | Flat Insulated Screwdriver 1.0 x 5.5mm |
| MDV842N     | PH Insulated Screwdriver PH1           |
| MDV844N     | PH Insulated Screwdriver PH2           |
| MDV864N     | PZ Insulated Screwdriver PZ2           |