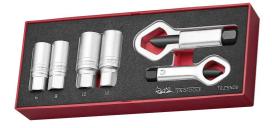

# **EXTRACTOR AND NUT SPLITTER SET FOAMX2 6 PIECES**

- Includes stud extractors and nut splitters Ideal for use with broken nuts, bolts and studs
- · Tools are hold in place using three colour pre-cut high-density EVA foam clearly showing where each tool belongs
  Organised in a foam inlay module size X2 (FOAMX2)

### **INCLUDED SETS & ITEMS**

Article no. Product name

NS02 Nut Splitter Set
ST12506-C 1/2" Stud Extractor Socket 6mm
ST12508-C 1/2" Stud Extractor Socket 8mm
ST12510-C 1/2" Stud Extractor Socket 10mm
ST12512-C 1/2" Stud Extractor Socket 12mm