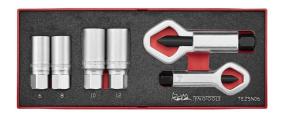

# **EXTRACTOR AND NUT SPLITTER SET FOAMX2 6 PIECES**

- Includes stud extractors and nut splitters Ideal for use with broken nuts, bolts and studs
- · Tools are hold in place using three colour pre-cut high-density EVA foam clearly showing where each tool belongs
  Organised in a foam inlay module size X2 (FOAMX2)

### **INCLUDED SETS & ITEMS**

Article no. Product name

NS02 Nut Splitter Set
ST12506-C 1/2" Stud Extractor Socket 6mm
ST12508-C 1/2" Stud Extractor Socket 8mm
ST12510-C 1/2" Stud Extractor Socket 10mm
ST12512-C 1/2" Stud Extractor Socket 12mm