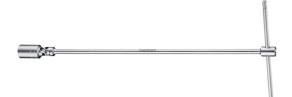

## 3/8" T BAR SPARK PLUG SOCKET 14MM

- · Extra long swivelling spark plug socket

- Long reach bar ideal for use in hard to reach places
  Universal joint and magnet at the socket
  Includes a T bar for fast pre-tightening and additional torque

## **SPECIFICATIONS**

**Country Of Origin** Taiwan Barcode 5020385083783 **ETIM** EC002151 UNSPSC 27140000 **Net Weight** 400 gr 60 mm Length Certificates N/A **Batteries Included** No 3/8" Drive Flexible Head Yes Length 2 520 mm Size 14 mm

**Socket Type** Deep,T-bar,Magnetic

**T-Drive Facility** Yes **Tethering Facility** No

Technical changes and errors may occur 2023-06-07 08.39.44