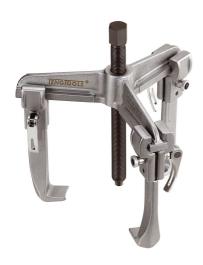

## THREE ARM QUICK ACTION PULLER 220 X 150MM

- · Simple to use three legged puller for the fast removal of pulleys, wheels and bearings
- Quick lock action on the legs for fast adjustment
  Designed for internal or external pulling with easily reversible legs
  Strong drop forged construction for strength and durability

## **SPECIFICATIONS**

**Country Of Origin** Taiwan Barcode 5020385083578 **ETIM** EC002110 UNSPSC 27111712 **Net Weight** 3958 gr Certificates N/A **Batteries Included** No **Clamping Depth** 150 mm **Hex Drive Size** 22 mm Jaw Depth 20 mm **Jaw Thickness** 3.8 mm 160 mm Max. External Spread Max. Internal Spread 220 mm Number Of Jaws/Arms 3 **Quick Set** Yes **Reversible Arms** Yes Spindle Length 210 mm **Spindle Thread** M20 x 2,0 **Tethering Facility** No