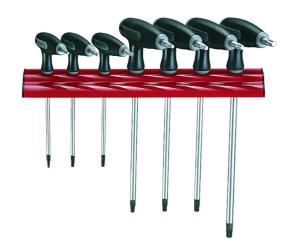

## T-HANDLE TX/TPX KEY SET WALL RACK 7 PIECES

- TPX type on the long key end for tamper proof TX fastenings Regular TX end on the short arm to apply higher torque to stubborn fastenings
- · Supplied with a wall rack for fixing to the wall or a workbench

# T-HANDLE TX/TPX KEY SET WALL RACK 7 PIECES