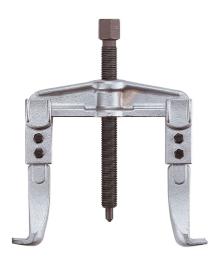

## TWO ARM UNIVERSAL PULLER 330 X 200MM

- Simple to use two legged puller for the fast removal of pulleys, wheels and bearings Designed for internal or external pulling with easily reversible legs
- · Strong drop forged construction for strength and durability