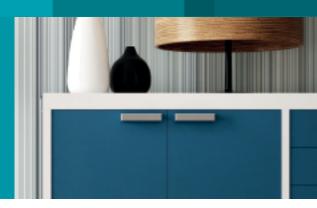

## **Aqua Matt**

High quality, water-soluble mat coating based on acrylate technology.

Interior

## Intended Use

On pre-treated wood, metal, synthetics (hard pvc) and stony surfaces. Can be applied over the existing paintwork after first thoroughly cleaning and sanding the surface.

|                          | Ralston Aqua Matt            |
|--------------------------|------------------------------|
| Theoretical Coverage *   | 10 m2/l                      |
| Drying Time Condition    | 20 °C / 65 % R.H.            |
| Dust-Free Drying Time ** | 1                            |
| Time To Recoat **        | 4 - 5                        |
| Wet Film Thickness       | 100 Mµ                       |
| Dry Film Thickness       | 35 Mµ                        |
| Gloss Level              | Matt, approx. 7 G.U. at 60 ° |