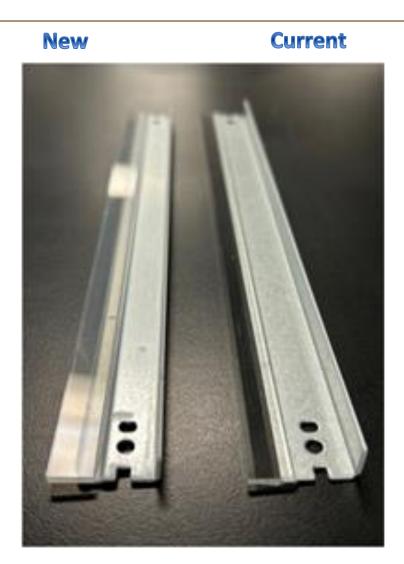

## **ENGINEERING CHANGE NOTICE**

Manufacturing location change. New Doctor Blade has glued type urethane. This can be referenced by the photographs shown above. This change does not affect product performance. Mixed shipments are possible. Affected Product Code & Starting Lot Numbers below: