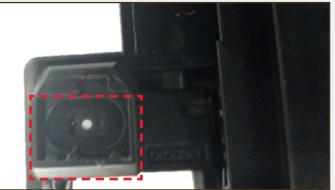

### STEP 1

Here is the OEM cartridge ready to be remanufactured.

**STEP 2** 

Locate the used OEM chip.

Heat the OEM chip with a heat gun and remove the chip using tweezers.