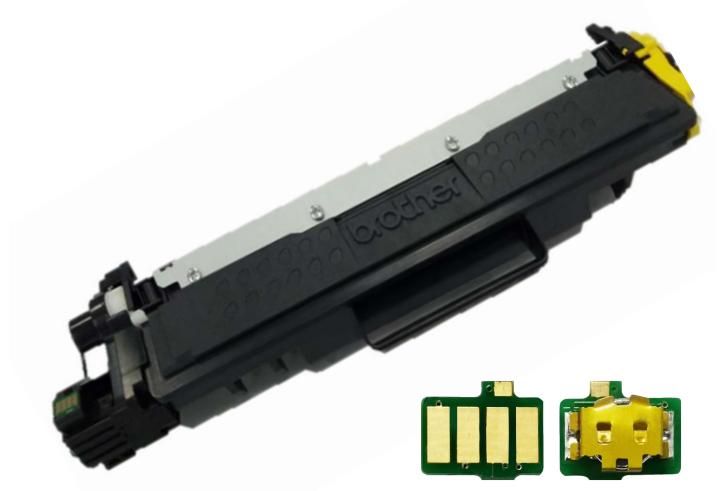

# **Replacement Chips for Brother Laser II Series**

PRODUCT SPECIFICATION



### CONTENTS

| Tools & Supplies          | 2 |
|---------------------------|---|
| Product Appearance & Size | 3 |
| Installation Guide        | 4 |
| About Static Control      | 5 |



SSS™ 20220204

V 1.0









С

D

E

F

G

- A Torque-controlled drill
- **B** Heat gun
- **C** Tweezers
- **D** Hot Glue Gun (GLUEGUN)
- E Hot Glue Stick (GLUESTICK)
- **F** Safety Glasses
- **G** Rubber Gloves



#### Appearance



## Comparison of installation prompts between OEM chip and non-OEM chip.



Installation Display with an OEM Chip

|    | 3270CDW series  |
|----|-----------------|
| Ť. | ·               |
|    | Troubleshooting |
|    | 0000            |
|    |                 |
|    | BK C M Y        |

Installation Display with a Static Control Chip

Conclusion: "?" is a symbol that ap