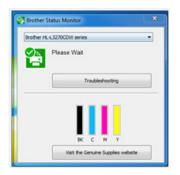

## Comparison of installation prompts between OEM chip and non-OEM chip.

Installation Display with an OEM Chip

|    | 3270CDW series  |
|----|-----------------|
| Ť. | ·               |
|    | Troubleshooting |
|    | 0000            |
|    |                 |
|    | BK C M Y        |

Installation Display with a Static Control Chip

Conclusion: "?" is a symbol that appears on the printer after replacement chips are installed. After doing relevant tests, the replacement chips can be used normally.