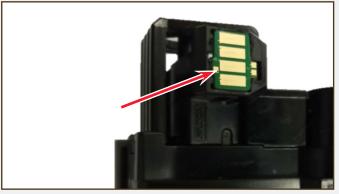

### **STEP 6**

Be sure the replacement chip is properly placed in the area that was deepened and is consistent with the OEM chip position.

Static Control Components (USA - World Headquarters) 3010 Lee Avenue 27332 | PO Box 152 Sanford, NC 27331 US/Canada Tel: +1 800·488·2426 • Fax: +1 800·488·2452 Int'l Tel: +1 919·774·3808 • Fax: +1 919·774·1287 Email: info@scc-inc.com