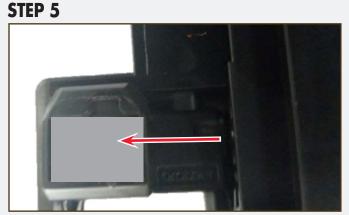

### **STEP 4**

Deepen the red-marked cartridge part (9.7\*5.7mm) with a drilling machine or a milling machine by 2mm. Be careful not to exceed the red-marked area or cartridge damage can occur.

Stick hot melt adhesive on the indicated area and install the replacement chip.