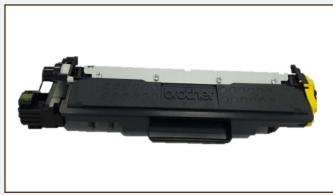

#### Appearance

### STEP 1

Here is the OEM cartridge ready to be remanufactured.

**STEP 2** 

Locate the used OEM chip.

Heat the OEM chip with a heat gun and remove the chip using tweezers.