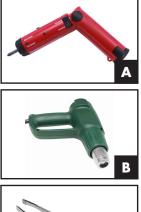

D

E

F

G

- A Torque-controlled drill
- **B** Heat gun
- **C** Tweezers
- **D** Hot Glue Gun (GLUEGUN)
- E Hot Glue Stick (GLUESTICK)
- **F** Safety Glasses
- **G** Rubber Gloves