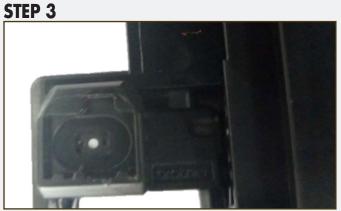

### **STEP 4**

Deepen the red-marked cartridge part (9.7\*5.7mm) with a drilling machine or a milling machine by 2mm. Be careful not to exceed the red-marked area or cartridge damage can occur.

Stick hot melt adhesive on the indicated area and install the replacement chip.