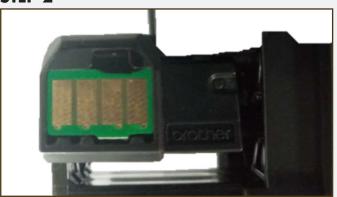

### STEP 1

Here is the OEM cartridge ready to be remanufactured.

**STEP 2** 

Locate the used OEM chip.

Heat the OEM chip with a heat gun and remove the chip using tweezers.