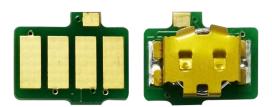

### STEP 1

Here is the OEM cartridge ready to be remanufactured.

**STEP 2** 

Locate the used OEM chip.

Heat the OEM chip with a heat gun and remove the chip using tweezers.

### **STEP 4**

Deepen the red-marked cartridge part (9.7\*5.7mm) with a drilling machine or a milling machine by 2mm. Be careful not to exceed the red-marked area or cartridge damage can occur.

Stick hot melt adhesive on the indicated area and install the replacement chip.

### **STEP 6**

Be sure the replacement chip is properly placed in the area that was deepened and is consistent with the OEM chip position.

Static Control Components (USA - World Headquarters) 3010 Lee Avenue 27332 | PO Box 152 Sanford, NC 27331 US/Canada Tel: +1 800·488·2426 • Fax: +1 800·488·2452 Int'l Tel: +1 919·774·3808 • Fax: +1 919·774·1287 Email: info@scc-inc.com