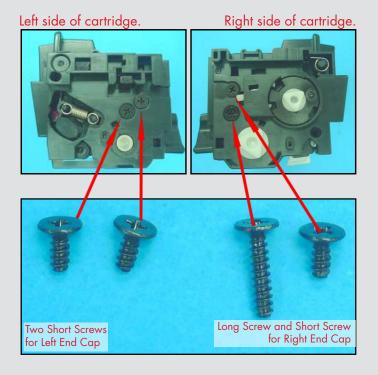

## STEP 6

Replace the OEM End Caps with the END CAPS that come with the HM454CONVKIT. Screw them in place with the screws supplied. Fit the OEM Spring and Drum Pin after Left End Cap is screwed on.

Screw the Left End Cap on with two short screws.

Screw the Right End Cap on with one long screw and one short screw.

Make sure that the short and long screws are only fitted to the specified End Cap as above.

The conversion for HP COLOR LASERJET PRO M454/MFP M479 is now complete.