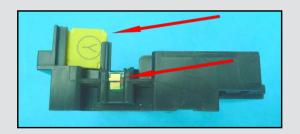

HP COLOR LASERJET PRO M452/MFP-M477 Cartridge can be used with this HM454CONVKIT for conversion.

## **Procedures**

### STEP 1



Apply solvent glue on the area of Retaining Plates of STATIC CONTROL HM454CONVKIT CONVERSION KIT as shown in the photos (where the red arrows are pointing at).

Stick the Retaining Plates on the Toner Waste Bin as shown in the photos.

\*Make sure all the snaps of the Retaining Plates are fitted into the Toner Waste Bin properly.

### How to Install The Static Control HM454CONVKIT



These instructions provide the information required to convert the HP COLOR LASERJET PRO M452/MFP-M477 CARTRIDGE (NEW STYLE) to fit and use in a HP COLOR LASERJET PRO M454/MFP-M479 printer by STATIC CONTROL HM454CONVKIT HP COLOR LASERJET M454/MFP-M479 CONVERSION KIT.

### STEP 2



Install the chips and color plate onto the Right End Cap.

# STEP 3



OEM trigger arm



Install the OEM Tension Spring and Trigger Arm onto the Right End Cap.

### STEP 4

Left end cap



Right end cap



It is very important that some High Temperature Lithium Grease (SCC Product Code: LUBE44) is added to the holes where HM454CONVKIT END CAPS come in contact with the OPC Drum, as shown in the photos, otherwise premature wear of the bearing plate will occur.

#### How to Install The Static Control HM454CONVKIT

These instructions provide the information required to convert the HP COLOR LASERJET PRO M452/ MFP-M477 CARTRIDGE (NEW STYLE) to fit and use in a HP COLOR LASERJET PRO M454/MFP-M479 printer by STATIC CONTROL HM454CONVKIT HP COLOR LASERJET M454/MFP-M479 CONVERSION KIT.

## STEP 5