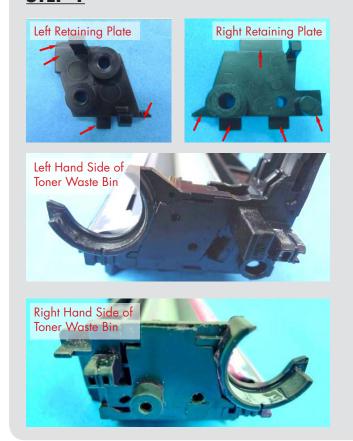

### STEP 1

Apply solvent glue on the area of Retaining Plates of STATIC CONTROL HM454CONVKIT CONVERSION KIT as shown in the photos (where the red arrows are pointing at).

Stick the Retaining Plates on the Toner Waste Bin as shown in the photos.

\*Make sure all the snaps of the Retaining Plates are fitted into the Toner Waste Bin properly.