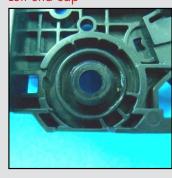

### STEP 4

Left end cap

Right end cap

It is very important that some High Temperature Lithium Grease (SCC Product Code: LUBE44) is added to the holes where HM454CONVKIT END CAPS come in contact with the OPC Drum, as shown in the photos, otherwise premature wear of the bearing plate will occur.