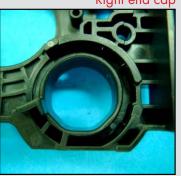

### STEP 4

Left end cap

Right end cap

It is very important that some High Temperature Lithium Grease (SCC Product Code: LUBE44) is added to the holes where HM454CONVKIT END CAPS come in contact with the OPC Drum, as shown in the photos, otherwise premature wear of the bearing plate will occur.