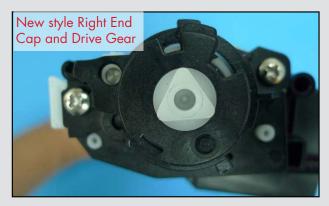

## STEP 5

Before installing the HM454CONVKIT onto the Toner Waste Bin and Toner Hopper, make sure the Toner Hopper is assembled with the New Style Inner Right End Cap and Drive Gear as shown in the photo on the left.