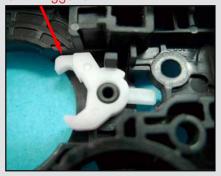

### STEP 2

Install the chips and color plate onto the Right End Cap.

# STEP 3

OEM trigger arm

Install the OEM Tension Spring and Trigger Arm onto the Right End Cap.