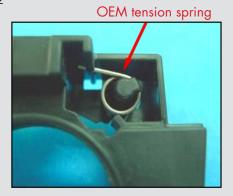

# STEP 3

OEM trigger arm

Install the OEM Tension Spring and Trigger Arm onto the Right End Cap.