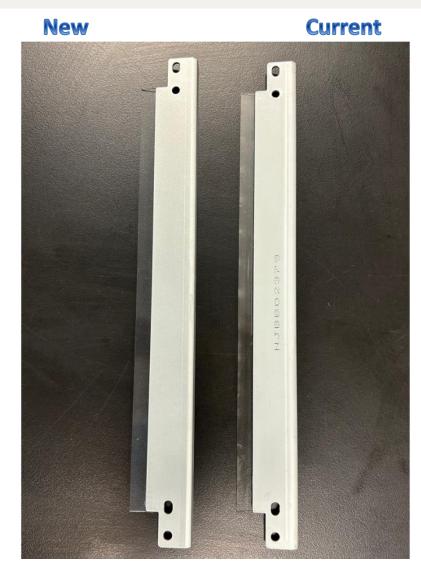

## Static Control<sup>®</sup> ENGINEERING CHANGE NOTICE

Manufacturing location change. This can be referenced by the photographs shown above. This change does not affect product performance. Mixed shipments are possible. Affected Product Code & Starting Lot Numbers below:

| Affected Product Code | Starting Lot Code |
|-----------------------|-------------------|
| H2300DBLD-10          | 11082023-1        |

Intl: +1.919.774.3808 | US, Toll-Free: 1.800.488.2426 | email: info@scc-inc.com | web: www.scc-inc.com