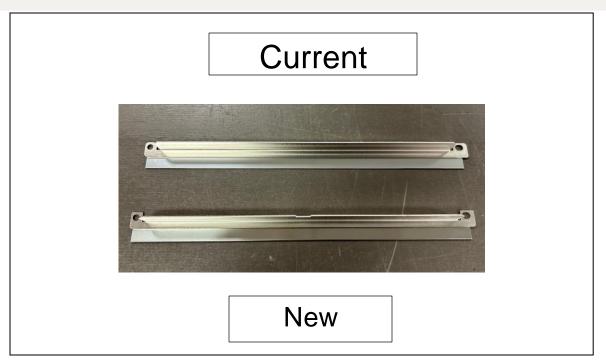

Current

## Doctor Blade Change B2240

New

Intl: +1.919.774.3808 | US, Toll-Free: 1.800.488.2426 | email: info@scc-inc.com | web: www.scc-inc.com

## ENGINEERING CHANGE NOTICE

Manufacturing location and packaging change. This can be referenced by the photographs shown above. This change does not affect product performance. Mixed shipments are possible. Affected Product Code & Starting Lot Numbers below: