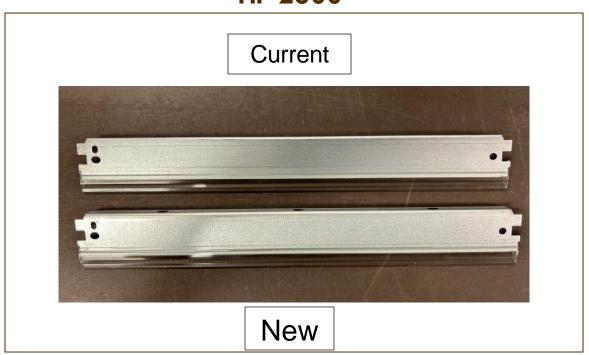

## Wiper Blade Change HP 2300

Intl: +1.919.774.3808 | US, Toll-Free: 1.800.488.2426 | email: info@scc-inc.com | web: www.scc-inc.com

## **ENGINEERING CHANGE NOTICE**

Manufacturing location and packaging change. This can be referenced by the photographs shown above. This change does not affect product performance. Mixed shipments are possible. Affected Product Code & Starting Lot Numbers below: