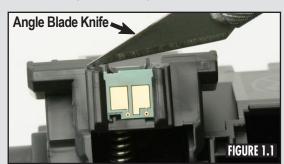

## STEP 1.1 (REMOVAL)

Use the angle blade knife tool and carefully break away the molding covering the top two corners of the spent chip (Figure 1.1).