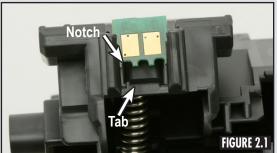

# **STEP 2.1 (INSTALLATION)**

Position the Static Control replacement chip such that the notch is aligned with the tab as shown in Figure 2.1.