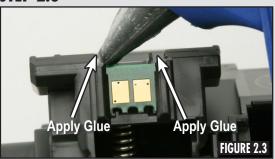

## **STEP 2.3**

Apply a very small amount of hot glue to the top two corners of the chip to secure the chip in the cartridge (Figure 2.3).

Warning: Excessive amounts of the hot glue material will cause unnecessary damage during the next chip removal and installation process.