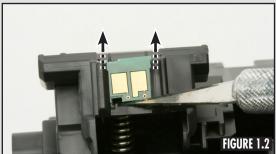

#### **STEP 1.2**

Use the angle blade knife tool and lift the Spent chip out of the cartridge (Figure 1.2).