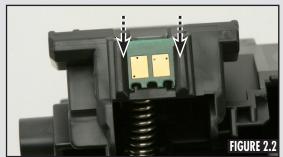

Service Kit (FSKL3RD), should always be used when working with static sensitive components.

#### **TOOLS & SUPPLIES**

Tools & Supplies Required:

- Mini Glue Gun (GLUEGUN)
- Glue Sticks (GLUESTICK)
- Angle Blade Knife Tool (ABKTOOL)
- Lint-Free Cloth (LFCCLOTH)
- Rubber Gloves
- Field Service Kit (FSKL3RD)

## STEP 1.1 (REMOVAL)



Use the angle blade knife tool and carefully break away the molding covering the top two corners of the spent chip (Figure 1.1).

#### **STEP 1.2**



Use the angle blade knife tool and lift the Spent chip out of the cartridge (Figure 1.2).



# replacement chip for select hp® & canon® cartridges

# **STEP 2.1 (INSTALLATION)**



Position the Static Control replacement chip such that the notch is aligned with the tab as shown in Figure 2.1.

## **STEP 2.2**



Slide the chip into the cartridge (Figure 2.2).

## **STEP 2.3**



Apply a very small amount of hot glue to the top two corners of the chip to secure the chip in the cartridge (Figure 2.3).



Warning: Excessive amounts of the hot glue material will cause unnecessary damage during the next chip removal and installation process.



3010 Lee Avenue PO Box 152 Sanford, NC 27331 US +1 800·488·2426 US Fax +1 800·488·2452 Int'l +1 919·774·3808 Int'l Fax 919·774·1287 www.scc-inc.com

Static Control Components (Europe) Limited
Unit 30, Worton Grange
Reading Berkshire RG2 OTG United Kingdom
Tel +44 (0) 118 923 8800 Fax +44 (0) 118 923 8811
www.scceurope.co.uk

V11.18 - 06.13