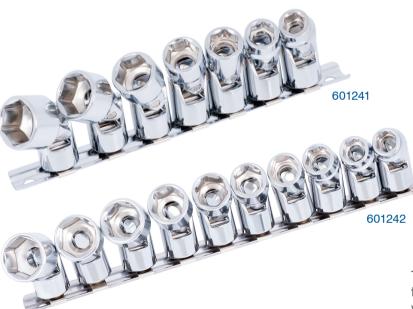

| PROD. NO. | MOD. NO.  | PCS | DESCRIPTION | CONTENTS                                  |
|-----------|-----------|-----|-------------|-------------------------------------------|
| 601241    | UJS-3807  | 7   | SAE         | 3/8, 7/16, 1/2, 9/16, 5/8, 11/16, 3/4"    |
| 601242    | UJS-3810M | 10  | Metric      | 10, 11, 12, 13, 14, 15, 16, 17, 18, 19 mm |

\* Open Stock Available

Torque-Drive® sockets significantly improve fastener contact, allowing 20% more torque while reducing corner rounding