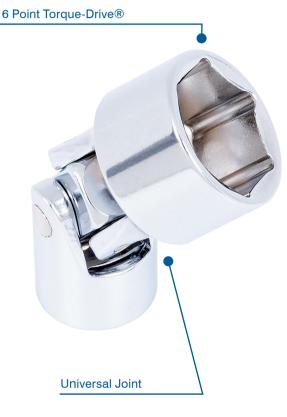

## 3/8" DR SAE & Metric Universal Socket Sets - 6 Point

- Chrome Vanadium Steel for professional use
- 6 Point Torque-Drive® sockets reduce corner rounding for safe use on most fasteners
- Hardened steel universal joint allows access to confined areas
- Not for impact use

\* Open Stock Available

Torque-Drive® sockets significantly improve fastener contact, allowing 20% more torque while reducing corner rounding