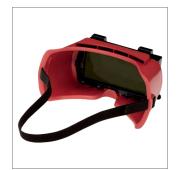

## 15992

- Includes a Shade 5 filter plate in a heat-resistant nylon retainer
- . Made with a soft and flexible PVC body for excellent comfort and fit
- Flame-retardant head strap provides added user safety
- Top and bottom indirect vents provide superior ventilation and a fog-free working environment
- Sized to fit over most prescription evewear
- Flip feature provides uninterrupted eye protection from impact and IR hazards

## 15996

- 50 mm round Shade 5 IRUV lenses in a retro eye-cup style
- Moulded eye-cup with indirect venting for a fog-free work environment
- Flame-retardant head strap provides added user safety

| PROD NO. | GOGGLE TYPE      | LENS SIZE  | TINT         | BODY COLOUR |
|----------|------------------|------------|--------------|-------------|
| 15992    | Flip Front Plate | 4.25" x 2" | IRUV Shade 5 | Red         |
| 15996    | Eye Cup          | 50 mm dia. | IRUV Shade 5 | Red         |