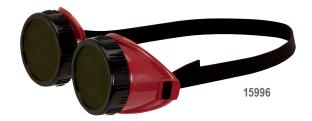

## 15996

- 50 mm round Shade 5 IRUV lenses in a retro eye-cup style
- Moulded eye-cup with indirect venting for a fog-free work environment
- Flame-retardant head strap provides added user safety

| PROD NO. | GOGGLE TYPE      | LENS SIZE  | TINT         | BODY COLOUR |
|----------|------------------|------------|--------------|-------------|
| 15992    | Flip Front Plate | 4.25" x 2" | IRUV Shade 5 | Red         |
| 15996    | Eye Cup          | 50 mm dia. | IRUV Shade 5 | Red         |