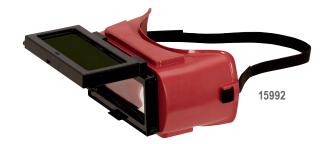

## 15992

- Includes a Shade 5 filter plate in a heat-resistant nylon retainer
- . Made with a soft and flexible PVC body for excellent comfort and fit
- Flame-retardant head strap provides added user safety
- Top and bottom indirect vents provide superior ventilation and a fog-free working environment
- Sized to fit over most prescription evewear
- Flip feature provides uninterrupted eye protection from impact and IR hazards

## 15996

- 50 mm round Shade 5 IRUV lenses in a retro eye-cup style
- Moulded eye-cup with indirect venting for a fog-free work environment
- Flame-retardant head strap provides added user safety

| PROD NO. | GOGGLE TYPE      | LENS SIZE  | TINT         | BODY COLOUR |
|----------|------------------|------------|--------------|-------------|
| 15992    | Flip Front Plate | 4.25" x 2" | IRUV Shade 5 | Red         |
| 15996    | Eye Cup          | 50 mm dia. | IRUV Shade 5 | Red         |