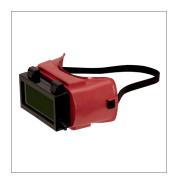

## 15992

- Includes a Shade 5 filter plate in a heat-resistant nylon retainer
- . Made with a soft and flexible PVC body for excellent comfort and fit
- Flame-retardant head strap provides added user safety
- Top and bottom indirect vents provide superior ventilation and a fog-free working environment
- Sized to fit over most prescription evewear
- Flip feature provides uninterrupted eye protection from impact and IR hazards

## 15996

- 50 mm round Shade 5 IRUV lenses in a retro eye-cup style
- Moulded eye-cup with indirect venting for a fog-free work environment
- Flame-retardant head strap provides added user safety

| PROD NO. | GOGGLE TYPE      | LENS SIZE  | TINT         | BODY COLOUR |
|----------|------------------|------------|--------------|-------------|
| 15992    | Flip Front Plate | 4.25" x 2" | IRUV Shade 5 | Red         |
| 15996    | Eye Cup          | 50 mm dia. | IRUV Shade 5 | Red         |