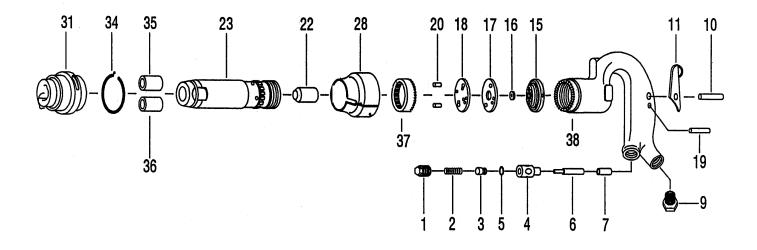

## CH3,CH4 CHIPPING HAMMERS PRODUCT # 404323,4,8,9

| <b></b> - | DA DT 111111DED | DECODIBEION                  | 550 | 555 | D4 DT 4 U 14 4 D E D | DECODIDEION          | 550 |
|-----------|-----------------|------------------------------|-----|-----|----------------------|----------------------|-----|
| REF       | PART NUMBER     | DESCRIPTION                  | REQ | REF | PART NUMBER          | DESCRIPTION          | REQ |
| 1         | PUT-CH3-1       | Plug-Throttle Valve(1/2" PT) | 1   | 18  | PUT-CH3-18           | Lid-Lower Valve Case | 1   |
| 2         | PUT-CH3-2       | Spring-Throttle Valve        | 1   | 19  | PUT-CH3-19           | Pin Stop(5*28)       | 1   |
| 3         | PUT-CH3-3       | Valve-Throttle               | 1   | 20  | PUT-CH3-20           | Pin-Bowel(7.8*22)    | 2   |
| 4         | PUT-CH3-4       | Bushing-Throttle Valve       | 1   | 22  | PUT-CH3-22           | Piston (3")          | 1   |
| 5         | PUT-CH3-5       | O-ring ( 6*2)                | 1   | 22  | PUT-CH4-22           | Piston (4")          | 1   |
| 6         | PUT-CH3-6       | Pin-Push                     | 1   | 23  | PUT-CH3-23           | Cylinder (3")        | 1   |
| 7         | PUT-CH3-7       | bushing-Pin Push             | 1   | 23  | PUT-CH4-23           | Cylidner (4")        | 1   |
| 9         | PUT-CH3-9       | Bushing-Peremanent           | 1   | 28  | PUT-CH3-28           | Shield-lock          | 1   |
| 10        | PUT-CH3-10      | Pin-Throttle Lever (6*20)    | 1   | 31  | PUT-CH3-31           | Sleeve-Retianer      | 1   |
| 11        | PUT-CH3-11      | Lever-Throttle               | 1   | 34  | PUT-CH3-34           | Spring-Lockcoil      | 1   |
| 15        | PUT-CH3-15      | Lid-Upper Valve Case         | 1   | 35  | PUT-CH3-35           | Bushing-Cylinder (R) | 1   |
| 16        | PUT-CH3-16      | Valve-Throttle               | 1   | 36  | PUT-CH3-36           | Bushing-Cylinder (H) | 1   |
| 17        | PUT-CH3-17      | Case-Valve                   | 1   | 37  | PUT-CH3-37           | Lock                 | 1   |
| 18        | PUT-CH3-18      | Lid-Lower Valve Case         | 1   | 38  | PUT-CH3-38           | Handle               | 1   |
|           |                 |                              |     |     |                      |                      |     |