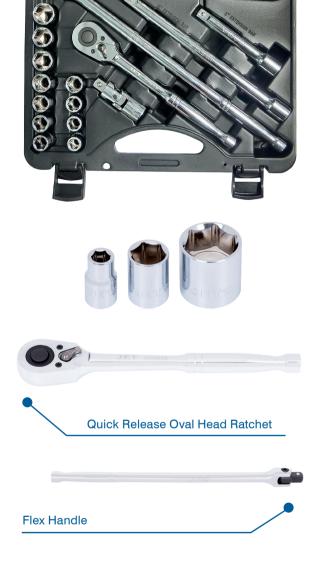

## 24 PC 1/2" DR Metric Chrome Socket Wrench Set - 6 Point

Prod. No. **600329** Mod. No. **SW1224M-6** 

- All components are forged from high quality Chrome Vanadium steel
- Torque-Drive® sockets contact the fastener on the sides rather than the corners, reducing corner rounding and allowing 20% more torque
- Chamfered edges allow easiest socket placement on fastener, increasing productivity and reducing frustration
- · Blow mould case with removable lid

## **Contents:**

- Standard Length: 10, 11, 12, 13, 14, 15, 16, 17, 18, 19, 20, 21, 22, 23, 24, 27, 30, 32 mm
- 48 Tooth 10" Quick release oval head ratchet
- 15" Flex handle
- 5" and 10" Extensions
- 2-3/4" Universal joint
- · Blow mould case