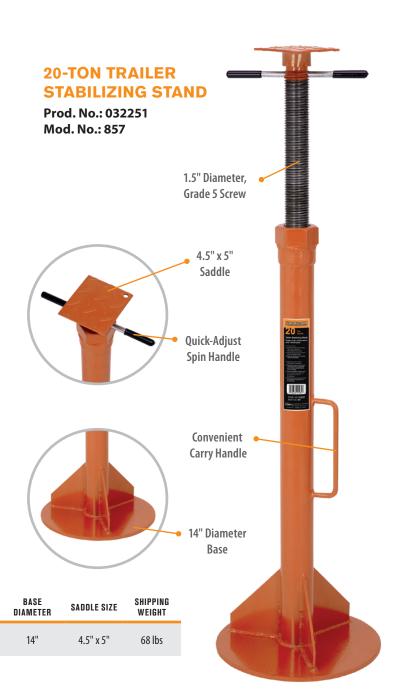

### 20-TON TRAILER STABILIZING STAND

#### Features / Benefits

- Designed to stabilize and assist in supporting the front or rear end of loaded or unloaded tractor-less trailers
- 14" diameter base provides maximum stability
- Quick-adjust spin handle for easy turning
- Large 4.5"x 5" diamond-plate saddle to grip the load
- 1.5" diameter, grade 5, heavy-duty screw and nut provide maximum strength and fine adjustment

CAPACITY

(TONS)

20

MOD. NO.

857

PROD. NO.

032251