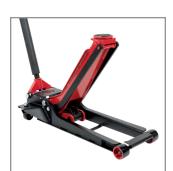

## 2-Ton Long Chassis Floor Jack

A super-duty floor jack featuring the Lightning Lift™ hydraulic system for an effortless stroke and quick lift. Heavy-gauge steel, a tough UV powder-coated frame, and industrial-quality seals are just some of the features that make this floor jack the preferred choice by professionals who depend on strength, speed, and dependability to get the job done right.

## **Key Features and Benefits:**

- Innovative Lightning Lift<sup>™</sup> hydraulic system provides ultimate performance and maximum speed
- Heavy-gauge steel and flanged side plates provide unsurpassed strength and durability
- Tough UV powder-coated frame withstands even the harshest environments
- Universal joint technology provides a smooth and controlled descent even at max height
- Crowned front wheels decrease surface contact on the floor for effortless travel
- Ball-bearing rear-mounted swivel casters provide easy maneuverability
- Industrial-quality seals and O-rings ensure a long service life and leak-free operation
- Foam pad on handle and cushioned saddle prevent damage to vehicle finish and lift points
- Large saddle provides generous lifting area and a secure grip
- Built-in bypass system prevents accidental overload and improves operator safety
- Extra-long chassis reaches all lift points under the vehicle
- Ultra-low, 2.9" low lift height is ideal for servicing low-rise vehicles

Foam

| PROD. NO. | CAPACITY (TONS) | LOW HEIGHT | HIGH HEIGHT | CHASSIS<br>LENGTH | HANDLE<br>LENGTH | FRONT WIDTH | REAR WIDTH | SHIPPING<br>WEIGHT |
|-----------|-----------------|------------|-------------|-------------------|------------------|-------------|------------|--------------------|
| 202LCJ    | 2               | 2.9"       | 23.6"       | 32.6"             | 50"              | 11.04"      | 15.34"     | 101 LBS            |