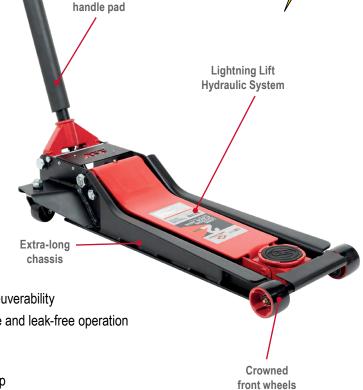

## **Key Features and Benefits:**

- Innovative Lightning Lift<sup>™</sup> hydraulic system provides ultimate performance and maximum speed
- Heavy-gauge steel and flanged side plates provide unsurpassed strength and durability
- Tough UV powder-coated frame withstands even the harshest environments
- Universal joint technology provides a smooth and controlled descent even at max height
- Crowned front wheels decrease surface contact on the floor for effortless travel
- Ball-bearing rear-mounted swivel casters provide easy maneuverability
- Industrial-quality seals and O-rings ensure a long service life and leak-free operation
- Foam pad on handle and cushioned saddle prevent damage to vehicle finish and lift points
- Large saddle provides generous lifting area and a secure grip
- Built-in bypass system prevents accidental overload and improves operator safety
- Extra-long chassis reaches all lift points under the vehicle
- Ultra-low, 2.9" low lift height is ideal for servicing low-rise vehicles