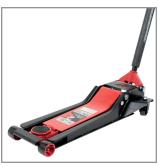

## 2-Ton Long Chassis Floor Jack

A super-duty floor jack featuring the Lightning Lift™ hydraulic system for an effortless stroke and quick lift. Heavy-gauge steel, a tough UV powder-coated frame, and industrial-quality seals are just some of the features that make this floor jack the preferred choice by professionals who depend on strength, speed, and dependability to get the job done right.

## **Key Features and Benefits:**

- Innovative Lightning Lift<sup>™</sup> hydraulic system provides ultimate performance and maximum speed
- Heavy-gauge steel and flanged side plates provide unsurpassed strength and durability
- Tough UV powder-coated frame withstands even the harshest environments
- Universal joint technology provides a smooth and controlled descent even at max height
- Crowned front wheels decrease surface contact on the floor for effortless travel
- Ball-bearing rear-mounted swivel casters provide easy maneuverability
- Industrial-quality seals and O-rings ensure a long service life and leak-free operation
- Foam pad on handle and cushioned saddle prevent damage to vehicle finish and lift points
- Large saddle provides generous lifting area and a secure grip
- Built-in bypass system prevents accidental overload and improves operator safety
- Extra-long chassis reaches all lift points under the vehicle
- Ultra-low, 2.9" low lift height is ideal for servicing low-rise vehicles