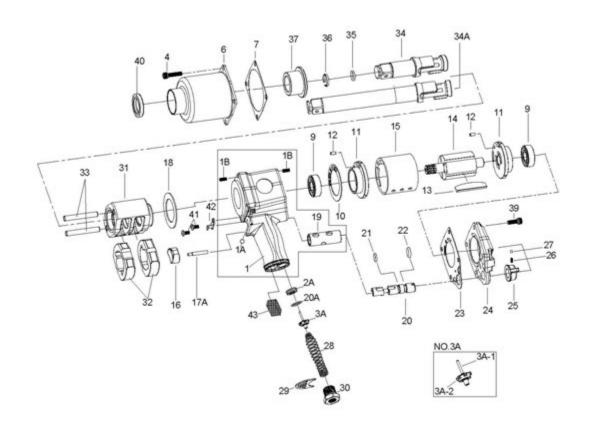

## **AW19THA 3/4" HEAVY DUTY IMPACT PRODUCT # 400310**

| REF | PART NUMBER     | DESCRIPTION                      | REQ | REF | PART NUMBER     | DESCRIPTION                         | REQ |
|-----|-----------------|----------------------------------|-----|-----|-----------------|-------------------------------------|-----|
| 1A  | PUT-AW19THA-01  | AW19TH MOTOR HOUSING ASSY        | 1   | 23  | PUT-AW19TH-23   | AW19TH BACK CAP GASKET:T/UP KIT     | 1   |
| 02A | PUT-AW19THA-02A | AW19TH THROTTLE VALVE SEAT W 20A | 1   | 24  | PUT-AW19TH-24   | AW19TH BACK CAP                     | 1   |
| 03A | PUT-AW19TH-03A  | AW19TH THROTTLE VALVE            | 1   | 25  | PUT-AW19TH-25   | AW19TH AIR REGULATOR                | 1   |
| 4   | PUT-AW19TH-04   | AW19TH HAMMER CASE CAP SCREW     | 4   | 26  | PUT-AW19TH-26   | AW19TH SPRING:T/UP KIT              | 1   |
|     |                 |                                  | 8   | 27  | PUT-AW19TH-27   | AW19TH STEEL BALL:T/UP KIT          | 1   |
| 6   | PUT-AW19TH-06   | AW19TH HAMMER CASE               | 1   | 28  | PUT-AW19TH-28   | AW19TH THROTTLE VALVE SPG:T/UP KIT  | 1   |
| 7   | PUT-AW19THA-07  | AW19TH HAMMER CASE GSKT:T/UP KIT | 1   | 29  | PUT-AW19TH-29   | AW19TH EXHAUST DEFLECTOR            | 1   |
| 9   | PUT-AW19TH-09   | AW19TH B/BALL USE:               | 1   | 30  | PUT-AW19TH-30   | AW19TH AIR STRAINER                 | 1   |
| 10  | PUT-AW19TH-10   | AW19TH END PLATE GASKET:T/UP KIT | 1   | 31  | PUT-AW19TH-31   | AW19TH HAMMER FRAME                 | 1   |
| 11  | PUT-AW19THA-11  | AW19TH END PLATE                 | 2   | 32  | PUT-AW19TH-32   | AW19TH HAMMER                       | 2   |
| 12  | PUT-AW19TH-12   | AW19TH PIN                       | 2   | 33  | PUT-AW19TH-33   | AW19TH HAMMER PIN                   | 2   |
| 13  | PUT-AW19TH-13   | AW19TH ROTOR BLADE:T/UP KIT      | 6   | 34  | PUT-AW19THA-34  | AW19TH STANDARD ANVIL               | 1   |
| 14  | PUT-AW19THA-14  | AW19TH ROTOR                     | 1   | 34A | PUT-AW19THA-34A | AW19TH 6" EXTENDED ANVIL            | 1   |
| 15  | PUT-AW19THA-15  | AW19TH CYLINDER                  | 1   | 35  | PUT-AW19TH-35   | AW19TH SKT RETAINER O-RING:T/UP KIT | 1   |
| 16K | PUT-AW19TH-16K  | AW19TH TRIGGER WITH PIN          | 1   | 36  | PUT-AW19TH-36   | AW19TH SKT RETAINER:T/UP KIT        | 1   |
| 18  | PUT-AW19TH-18   | AW19TH HAMMER FRAME RR/WSHR      | 1   | 37  | PUT-AW19TH-37   | AW19TH HAMMER CASE BUSHING          | 2   |
| 20  | PUT-AW19TH-20   | AW19TH REVERSE VALVE             | 1   | 39  | PUT-AW19TH-39   | AW19TH SCREW                        | 4   |
|     |                 |                                  | 1   | 40  | PUT-AW19TH-40   | AW19TH OIL SEAL                     | 1   |
| 21  | PUT-AW19TH-21   | AW19TH O-RING:T/UP KIT           | 1   | 41  | PUT-AW19TH-41   | AW19TH SCREW                        | 2   |
| 22  | PUT-AW19TH-22   | AW19TH O-RING:T/UP KIT           | 1   | 42  | PUT-AW19TH-42   | AW19TH END CAP                      | 1   |
|     |                 |                                  |     | 43  | PUT-AW19TH-43   | AW19TH FILTER                       | 1   |
|     |                 |                                  |     |     |                 |                                     |     |