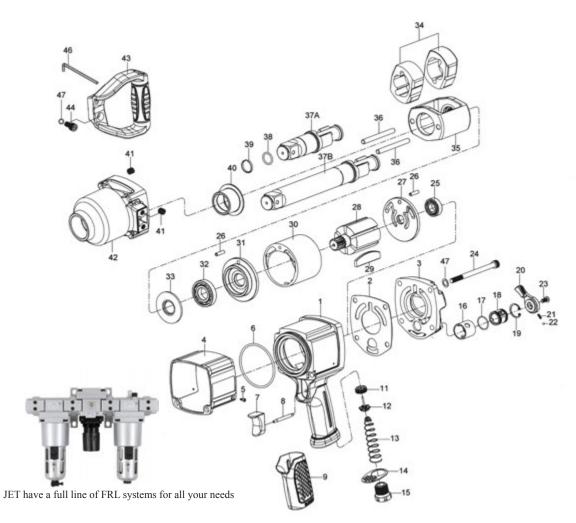

## AW25PSD 1" SUPER HEAVY DUTY IMPACT PRODUCT # 400435

| REF | PART NUMBER    | DESCRIPTION                    | REQ | REF | PART NUMBER    | DESCRIPTION            | REQ | REF | PART NUMBER     | DESCRIPTION                                   | REQ |
|-----|----------------|--------------------------------|-----|-----|----------------|------------------------|-----|-----|-----------------|-----------------------------------------------|-----|
| 1   | PUT-AW25PSD-01 | HOUSING ASS ( INCL #9<br># 11) | 1   | 18  | PUT-AW25PSD-18 | REVERSE VALVE          | 1   | 34  | PUT-AW25PSD-34  | HAMMER                                        | 2   |
| 2   | PUT-AW25PSD-02 | GASKET                         | 1   | 19  | PUT-AW25PSD-19 | RETAINER               | 1   | 35  | PUT-AW25PSD-35  | HAMMER FRAME                                  | 1   |
| 3   | PUT-AW25PSD-03 | BACK CASE COVER                | 1   | 20  | PUT-AW25PSD-20 | REVERSE VALVE KNOB     | 1   | 36  | PUT-AW25PSD-36  | HAMMER PIN                                    | 2   |
| 4   | PUT-AW25PSD-04 | RUBBER GRIP                    | 1   | 21  | PUT-AW25PSD-21 | SPRING                 | 1   | 37  | PUT-AW25PSD-37  | STANDARD ANVIL                                | 1   |
| 5   | PUT-AW25PSD-05 | SCREW                          | 2   | 22  | PUT-AW25PSD-22 | STEEL BALL             | 1   | 37B | PUT-AW25PSD-37B | EXTENDED ANVIL                                | 1   |
| 6   | PUT-AW25PSD-06 | O-RING                         | 1   | 23  | PUT-AW25PSD-23 | SCREW                  | 1   | 38  | PUT-AW25PSD-38  | O-RING                                        | 1   |
| 7   | PUT-AW25PSD-07 | TRIGGER                        | 1   | 24  | PUT-AW25PSD-24 | SCREW                  | 4   | 39  | PUT-AW25PSD-39  | SOCKET RETAINER                               | 1   |
| 8   | PUT-AW25PSD-08 | TRIGGER PIN                    | 1   | 25  | PUT-AW25PSD-25 | BEARING                | 1   | 40  | PUT-AW25PSD-40  | BUSHING                                       | 1   |
| 9   | PUT-AW25PSD-09 | RUBBER GRIP                    | 1   | 26  | PUT-AW25PSD-26 | PIN                    | 2   | 41  | PUT-AW25PSD-41  | HELI COIL                                     | 6   |
| 11  | PUT-AW25PSD-11 | THROTTLE VALVE SEAT            | 1   | 27  | PUT-AW25PSD-27 | END PLATE ASSY INCL 25 | 1   | 42  | PUT-AW25PSD-42  | HAMMER CASE ASSY INCL 40,41                   | 1   |
| 12  | PUT-AW25PSD-12 | THROTTLE VALVE ASSY            | 1   | 28  | PUT-AW25PSD-28 | ROTOR                  | 1   | 43  | PUT-AW25PSD-43  | SIDE HANDLE                                   | 1   |
| 13  | PUT-AW25PSD-13 | SPRING                         | 1   | 29  | PUT-AW25PSD-29 | ROTOR BLADE EACH       | 6   | 44  | PUT-AW25PSD-44  | SCREW                                         | 2   |
| 14  | PUT-AW25PSD-14 | EXHAUST DEFLECTOR              | 1   | 30  | PUT-AW25PSD-30 | CYLINDER               | 1   | 46  | PUT-AW25PSD-46  | HEX KEY WRENCH                                | 1   |
| 15  | PUT-AW25PSD-15 | AIR INLET                      | 1   | 31  | PUT-AW25PSD-31 | END PLATE              | 1   | 47  | PUT-AW25PSD-47  | WASHER                                        | 6   |
| 16  | PUT-AW25PSD-16 | REVERSE VALVE BUSHING          | 1   | 32  | PUT-AW25PSD-32 | BEARING                | 1   | TK  | PUT-AW25PSD-TK  | TUNE UP KIT CONTAINS 2,6,13,17,21,22,29,38,39 | 1   |
| 17  | PUT-AW25PSD-17 | O-RING                         | 1   | 33  | PUT-AW25PSD-33 | WASHER                 | 1   |     |                 |                                               |     |
|     |                |                                |     |     |                |                        |     |     |                 |                                               |     |